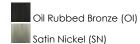

## PRODUCT DESCRIPTION

The Nexus collection is the true standard for contemporary lighting. The flat rectangular tube arm forms to a perfect angle and comes finished in choice of Satin Nickel or Oil Rubbed Bronze. The White fabric drum shade is trimmed with metal rings in matching finish for a clean, tailored look.



\*height from center of outlet to the top of the fixture

# **MEASUREMENTS**

DIMENSION : 6" W x 9.75" H x 7.5" Ext

MAX OAH : 4.75" W

CANOPY : 4.76" W x 1" H x 6.5" L

HANGING WEIGHT : 1.54 lb

# LAMPING

INPUT VOLTAGE : 120V

BULB : 1 x 60W Incandescent E12 Candelabra , 60W Total

BULB INCLUDED : (Not Included)

DIMMABLE : Yes

#### **FINISHES OPTION**



## MATERIAL

Steel, Fabric

# RATINGS

cETLus Dry Location



## **ADDITIONAL**

INSTALL UP/DOWN: Up OPERATING TEMPERATURE: -20°C (-4°F), 40°C (104°F)

Always consult a qualified electrician before installing any lighting product.