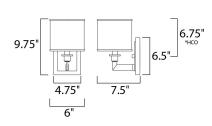

\*height from center of outlet to the top of the fixture

# **MEASUREMENTS**

DIMENSION : 6" W x 9.75" H x 7.5" Ext

MAX OAH : 4.75" W

CANOPY : 4.76" W x 1" H x 6.5" L

HANGING WEIGHT : 1.54 lb