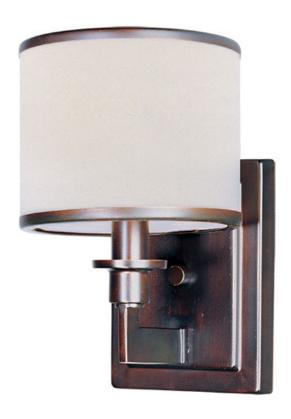

## PRODUCT DESCRIPTION

The Nexus collection is the true standard for contemporary lighting. The flat rectangular tube arm forms to a perfect angle and comes finished in choice of Satin Nickel or Oil Rubbed Bronze. The White fabric drum shade is trimmed with metal rings in matching finish for a clean, tailored look.